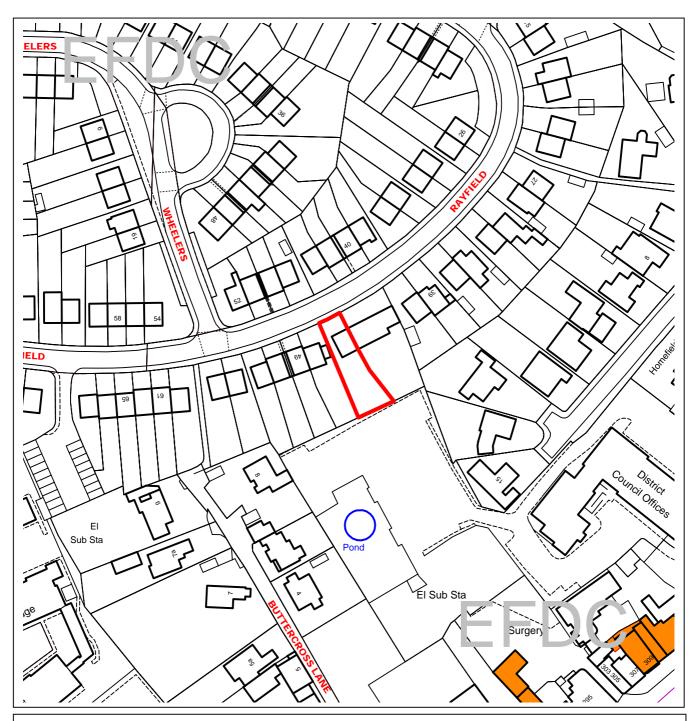

| The material contained in this plot has been<br>reproduced from an Ordnance Survey map<br>with the permission of the Controller of Her<br>Majesty's Stationery. (c) Crown Copyright.<br>Unauthorised reproduction infringes Crown<br>Copyright and may lead to prosecution or civil<br>proceedings.<br>EFDC licence No.100018534 | Agenda Item<br>Number: | 5                             |
|----------------------------------------------------------------------------------------------------------------------------------------------------------------------------------------------------------------------------------------------------------------------------------------------------------------------------------|------------------------|-------------------------------|
|                                                                                                                                                                                                                                                                                                                                  | Application Number:    | EPF/2366/09                   |
|                                                                                                                                                                                                                                                                                                                                  | Site Name:             | 45 Rayfield, Epping, CM16 5AD |
|                                                                                                                                                                                                                                                                                                                                  | Scale of Plot:         | 1/1250                        |